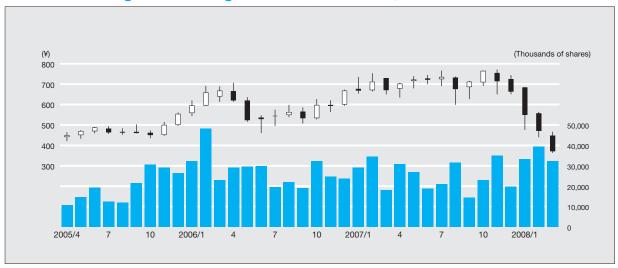

k and Trust Company 505019       | 7,736                 | 2.13         |
| TAM TWO                                          | 5,800                 | 1.60         |
| Nippon Life Insurance Company                    | 5,494                 | 1.51         |
| Goldman Sachs International                      | 4,099                 | 1.13         |
| Morgan Stanley & Co. Inc                         | 2,870                 | 0.79         |
| State Street Bank and Trust Company              | 2,755                 | 0.76         |
| The Dai-Ichi Mutual Life Insurance Company       | 2,615                 | 0.72         |

Other than those listed above, the Company has 10,438 thousand shares.

## **Composition of Shareholders**



# Stock Price Range and Trading Volume (Tokyo Stock Exchange)