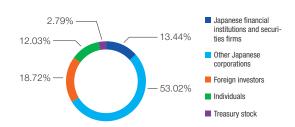

coun  | nt) 8,073             | 2.22         |
| State Street Bank and Trust Company 505019       | 7,736                 | 2.13         |
| TAM TWO                                          | 5,800                 | 1.60         |
| Nippon Life Insurance Company                    | 5,494                 | 1.51         |
| Goldman Sachs International                      | 4,099                 | 1.13         |
| Morgan Stanley & Co. Inc                         | 2,870                 | 0.79         |
| State Street Bank and Trust Company              | 2,755                 | 0.76         |
| The Dai-Ichi Mutual Life Insurance Company       | 2,615                 | 0.72         |

Other than those listed above, the Company has 10,438 thousand shares.

## **Composition of Shareholders**



# Stock Price Range and Trading Volume (Tokyo Stock Exchange)